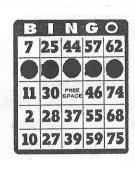

## **Single/Double Bingo Patterns**

| 7  | 25 | 44   | 57 | 0  |
|----|----|------|----|----|
| 15 | 22 | 40   |    | 70 |
| 11 | 30 | FREE | 46 | 74 |
| 2  |    | 37   | 55 | 68 |
|    | 27 | 39   | 59 | 75 |

\*\*for double bingo, must have 2 of the patterns in any direction above on the same card