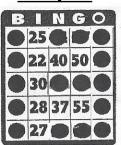

| 7  | 25 | 44   | 57 | 62 |
|----|----|------|----|----|
| 15 | 22 | 40   | 50 | 70 |
| 11 | 30 | FREE | 46 | 74 |
| 0  | 0  | 37   | 55 | 68 |
| ō  |    | 39   | 59 | 7: |

|    | 25 | 44   | 57 |    |
|----|----|------|----|----|
| 15 | 22 | 40   | 50 | 70 |
| 11 | 30 | FREE | 46 | 74 |
| 2  | 28 | 37   | 55 | 68 |
|    | 27 | 39   | 59 |    |

\*\*for double bingo, must have 2 of the patterns in any direction above on the same card