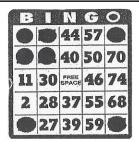

| 7  | 25 | 44   | 57 | 62 |
|----|----|------|----|----|
| 15 |    | 40   |    | 70 |
| 11 | 30 | FREE | 46 | 7  |
| 2  |    | 37   |    | 68 |
| 10 | 27 | 39   | 59 | 7  |

\*bingo patterns above can be in any direction

\*\*for double bingo, must have 2 of the patterns in any direction above on the same card