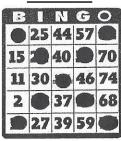

## **Single/Double Bingo Patterns**

| 7  | 25 | 44   | 57 | 0  |
|----|----|------|----|----|
| 15 | 22 | 40   |    | 70 |
| 11 | 30 | FREE | 46 | 74 |
| 2  |    | 37   | 55 | 68 |
|    | 27 | 39   | 59 | 75 |

\*\*for double bingo, must have 2 of the patterns in any direction above on the same card