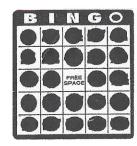

## **Single/Double Bingo Patterns**

| 7  | 25 | 44   | 57 | 0  |
|----|----|------|----|----|
| 15 | 22 | 40   |    | 70 |
| 11 | 30 | FREE | 46 | 74 |
| 2  |    | 37   | 55 | 68 |
|    | 27 | 39   | 59 | 75 |

\*\*for double bingo, must have 2 of the patterns in any direction above on the same card