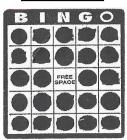

## **Single/Double Bingo Patterns**

| 7  | 25 | 44   | 57 | 0  |
|----|----|------|----|----|
| 15 | 22 | 40   |    | 70 |
| 11 | 30 | FREE | 46 | 74 |
| 2  |    | 37   | 55 | 68 |
|    | 27 | 39   | 59 | 75 |

\*\*for double bingo, must have 2 of the patterns in any direction above on the same card