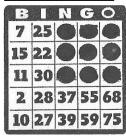

| 7  | 25 | 44   | 57 | 62 |
|----|----|------|----|----|
| 15 |    | 40   |    | 70 |
| 11 | 30 | FREE | 46 | 7  |
| 2  |    | 37   |    | 68 |
| 10 | 27 | 39   | 59 | 7  |

\*bingo patterns above can be in any direction

\*\*for double bingo, must have 2 of the patterns in any direction above on the same card