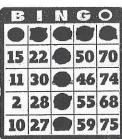

| 7  | 25 | 44   | 57 | 62 |
|----|----|------|----|----|
| 15 |    | 40   |    | 70 |
| 11 | 30 | FREE | 46 | 7  |
| 2  |    | 37   |    | 68 |
| 10 | 27 | 39   | 59 | 7  |

\*bingo patterns above can be in any direction

\*\*for double bingo, must have 2 of the patterns in any direction above on the same card