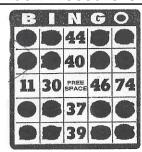

## **Special Patterns below**

Four Corners and a Postage Stamp

Letter L

| 13 |    | 1/            | G  | 0 |
|----|----|---------------|----|---|
| 7  | 25 | 44            | 57 |   |
| 15 | 22 | 40            | 50 |   |
| 11 | 30 | FREE<br>SPACE | 46 |   |
| 2  | 28 | 37            | 55 |   |
| 0  |    |               |    |   |