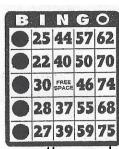

| 7  | 25 | 44   | 57 | 62 |
|----|----|------|----|----|
| 15 | 22 | 40   | 50 | 70 |
| 11 | 30 | FREE | 46 | 74 |
| 0  | 0  | 37   | 55 | 68 |
| ō  |    | 39   | 59 | 7: |

|    | 25 | 44   | 57 |    |
|----|----|------|----|----|
| 15 | 22 | 40   | 50 | 70 |
| 11 | 30 | FREE | 46 | 74 |
| 2  | 28 | 37   | 55 | 68 |
|    | 27 | 39   | 59 |    |

\*\*for double bingo, must have 2 of the patterns in any direction above on the same card